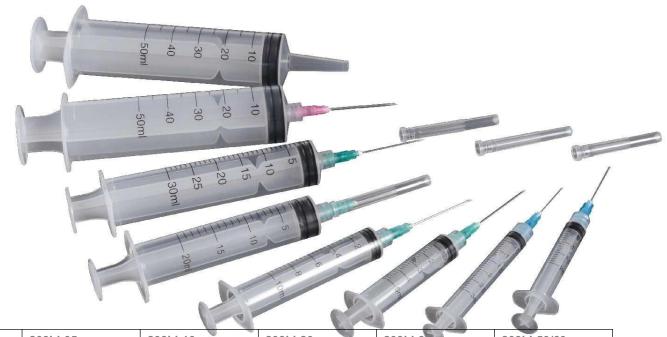

## **Specifications**

| Item Number         | 203LL01        | 203LL02/03     | 203LL05        | 203LL10        | 203LL20        | 203LL30        | 203LL50/60      |
|---------------------|----------------|----------------|----------------|----------------|----------------|----------------|-----------------|
| Item Name           | Horizon         |
|                     | Disposable      |
|                     | Syringe Luer    |
|                     | Lock 1ml/cc    | Lock 2/3ml/cc  | Lock 5ml/cc    | Lock 10ml/cc   | Lock 20ml/cc   | Lock 30ml/cc   | Lock 50/60ml/cc |
| Latex or latex-free | Both available  |
| Syringe Size        | 1ml/cc         | 2/3ml/cc       | 5ml/cc         | 10ml/cc        | 20ml/cc        | 30ml/cc        | 50/60ml/cc      |
| Disposable          | Disposable     | Disposable     | Disposable     | Disposable     | Disposable     | Disposable     | Disposable      |
| With/without        | Both available  |
| needle              |                |                |                |                |                |                |                 |