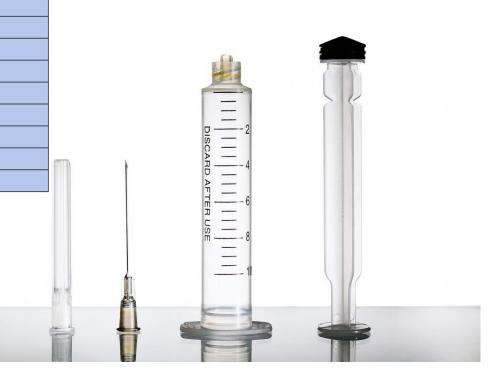

## Luer lock disposable syringe features

Secure Locking: Ensures a tight and reliable connection with needles or other devices.

Twist-On Connection: Easy attachment with a simple twist.

Leakage Prevention: Minimizes the risk of leakage during use.